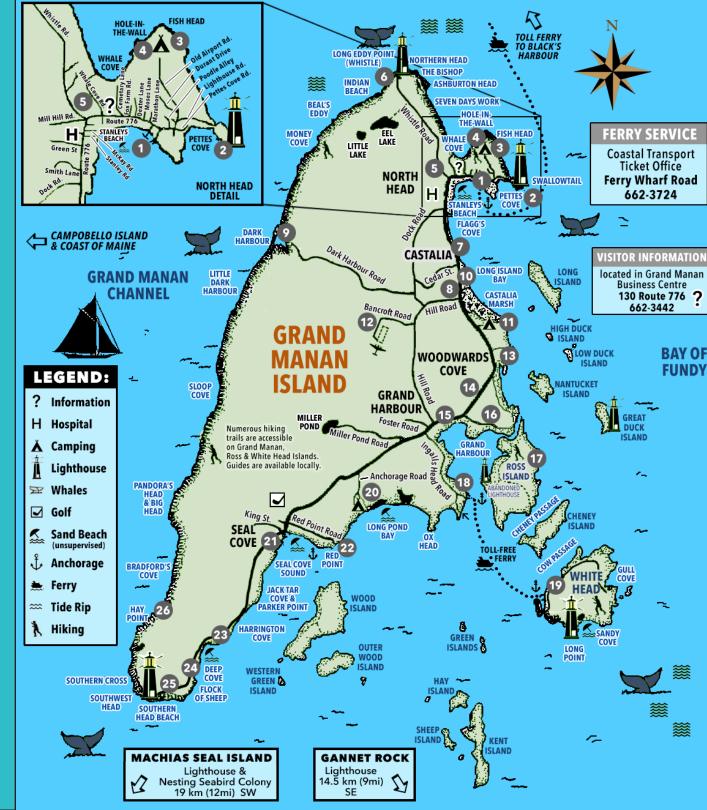

## — Number Key to Map Areas —

- 1. Grand Manan Ferry Wharf
- 2. Swallowtail Light/ Pettes Cove
  - Scenic Lookout, Sunrises
- 3. Hole-in-the-Wall Park Wilderness Camping
- **4.** The Hole-in-the-Wall Natural Rock Arch
- North Head Area Tennis Courts, Alexandria Park (Playground, Ball Diamond) Stanley's Beach, Fishermen's Wharf
- 6. The Whistle Long Eddy Point– Scenic Lookout, Sunsets
- 7. Castalia Area Ball Diamond, Playground
- **8. Provincial Building** Government Services
- **9.** Dark Harbour Centre of Dulsing Industry, High Cliffs
- **10. Castalia Marsh** Provincial Picnic/Rest Area; Bird Watching
- 11. Bancroft Point Road Camping
- Grand Manan Airport 1000m (3000') paved runway.
   VHF night lighting (Frequency 123.20)
- 13. Woodwards Cove Area Fishermen's Wharf
- 14. Curling Club, Solid Waste Transfer Station,
  Civic Centre
- Grand Harbour Area Victoria Park (Picnic Area, Ball Diamond, Swimming Pool, Tennis Courts, Playground)
- **16. The Thoroughfare** Lobster Pounds, Cross to Ross Island, (Low Tide Only)
- **17. Ross Island** Site of 1st settlement by United Empire Loyalists
- **18. Ingalls Head Area** Fishermen's Wharf, Marine Haul-Up
- 19. White Head Island Sand Beach, Fishermen's Wharf, Trails, Free Ferry Access
- 20. The Anchorage Provincial Campsite, Trailer Service Station, Beach, Migratory Bird Sanctuary, Trails
- **21. Seal Cove Area** Windsor Park (Tennis Courts, Ball Diamond, Playground.) Sand Beach, Fishermen's Wharf, Camping
- **22.** Red Point Geological Contact, best at low tide.
- 23. Deep Cove & Harrington Cove Area
- 24. Deep Cove Sand Beach & Flock Of Sheep
- 25. Southwest Head Light Scenic Lookout, Cliffs, Sunsets
- **26. Bradfords Cove** Hike in, Scenic Lookout, Cliffs, Sunsets